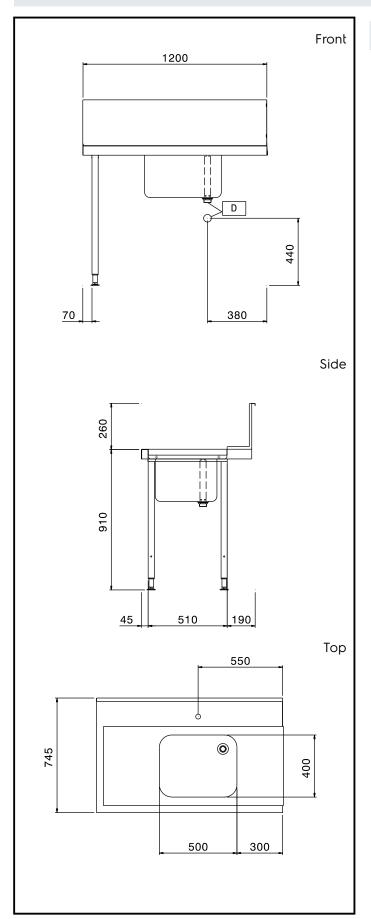

## **Key Information:**

External dimensions, Width:

865309 (BHHPTB12L) 1200 mm External dimensions, Depth: 745 mm External dimensions, Height: 1170 mm Net weight: 8 kg

Splashback Dimensions, Height: 300 mm Basin dimensions: 500x400x300h

#### Item No.

For hood type dishwashers. Constructed in 304 AISI stainless steel with backsplash mm250h. N. 2 square 40x40mm tubular legs on height-adjustable feet. Bowl size mm500x400x300h with overflow pipe and drain hole. Basket direction: from left to right.

#### Construction

- Stainless steel feet 50 mm adjustable in height to ensure that tables drain back into the dishwasher.
- Included splashback to prevent water spatter.
- Deep anti-drip profiles completely folded with lower edge for safe and easy cleaning.
- All surfaces smooth with polished finish.
- 40x40 mm square tubular legs in AISI 304 stainless steel.
- 304 AISI stainless steel construction throughout.
- To be secured to the dishwasher and fitted with one pair of legs at the other end.
- Bowl size 500x400x300h with drain hole and strainer.